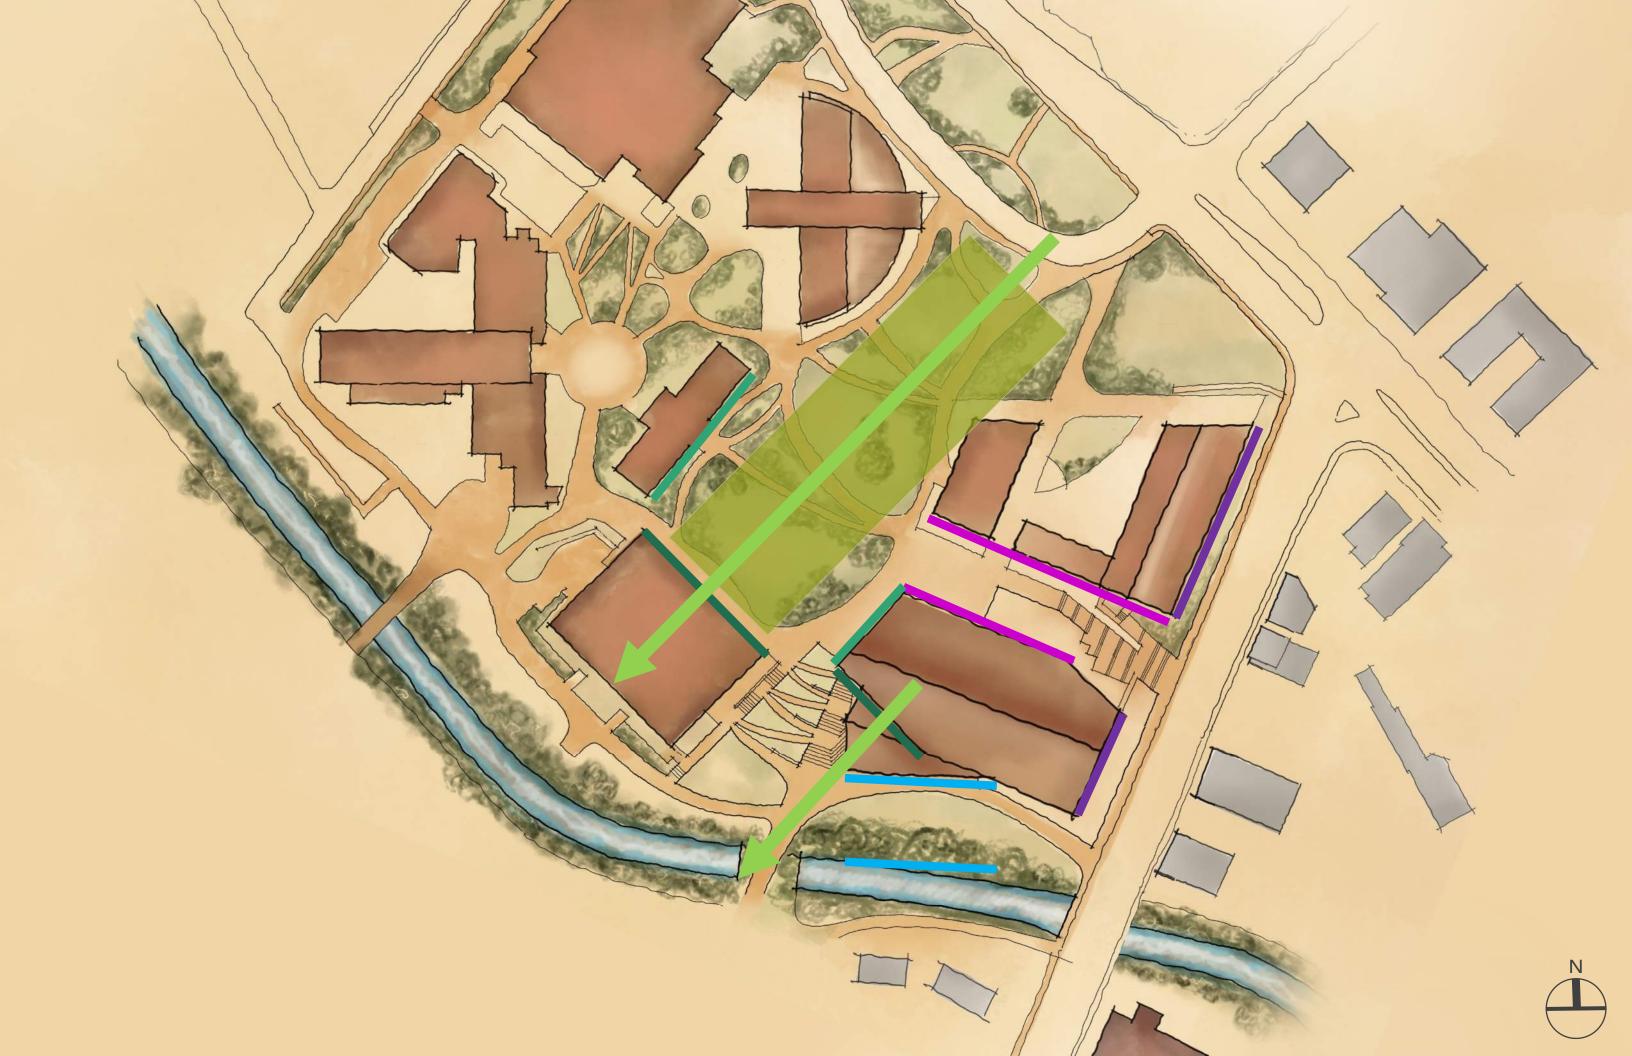

# CAMPUS ENTRY FROM SOUTHERN PARKING LOT

#### SOCIAL SLOPE

#### GLADE ENTRY + TOP OF SOCIAL SLOPE

#### EVENT SPACE TERRACE + NORTH ENTRY

#### GLADE VIEW

#### CREEKSIDE ENTRY