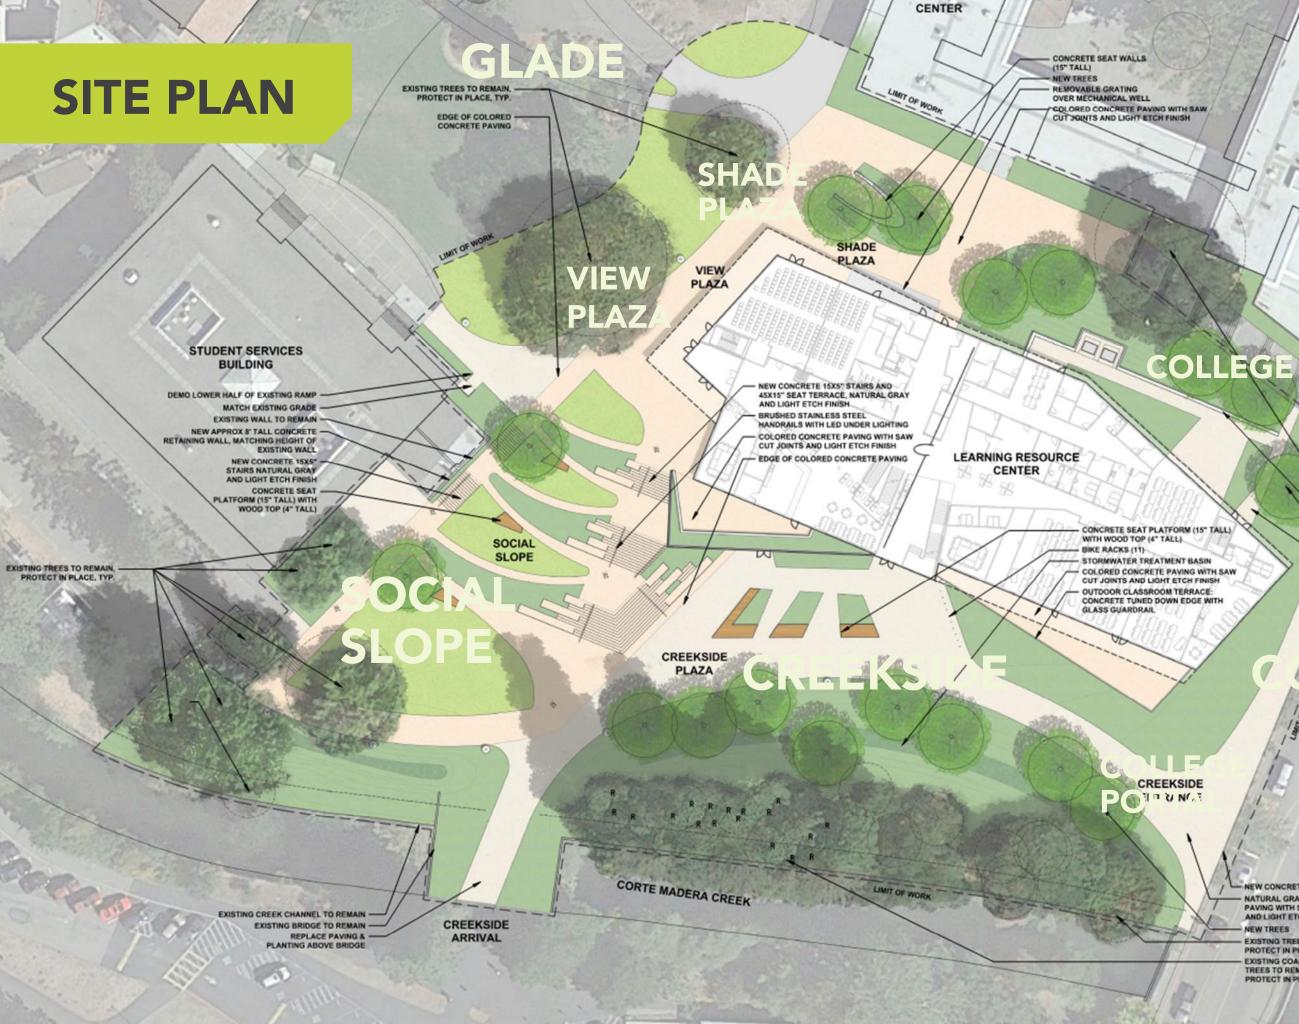

#### CULLEUS AVENUE STAIRS

ACADEMI

BLUSHED STAINLESS STEEL RAILINGS WITH LED DOWN LIGHTING SAW CUT EXISTING CONCRETE STAIRS TO SHOWN SHAPE EXISTING TREE TO REMAIN, PROTECT IN PLACE, TYP. CONCRETE SEAT WALL. 18" WIDE, 15" TALL NEW TREES

COLLEGE AVENUE

NATURAL GRAY CONCRETE PAVING WITH SAW CUT JOINTS AND LIGHT ETCH FINISH

#### LEGEND

C

OR

0

LIMIT OF WORK

TO REMAIN

EXISTING COAST REDWOOD TREES TO REMAIN

NEW TREES

CAMPUS POLE LIGHTS

COLUMN LIGHT WITH 4 TO 5 FIXTURES

NEW CONCRETE CURB & GUTTER NATURAL GRAY CONCRETE PAVING WITH SAW CUT JOINTS AND LIGHT ETCH FINISH NEW TREES EXISTING TREES TO REMAIN, PROTECT IN PLACE, TYP. EXISTING COAST REDWOOD TREES TO REMAIN, PROTECT IN PLACE, TYP.

WT OF

LAWN GROUND PLANE PLANTING

GROUND PLANE PLANTING

NOTE: SITE PLAN DOES NOT YET REFLECT END-OF-SD VALUE ENGINEERING ADJUSTMENTS; THESE WILL BE INCORPORATED IN THE DESIGN DEVELOPMENT PHASE