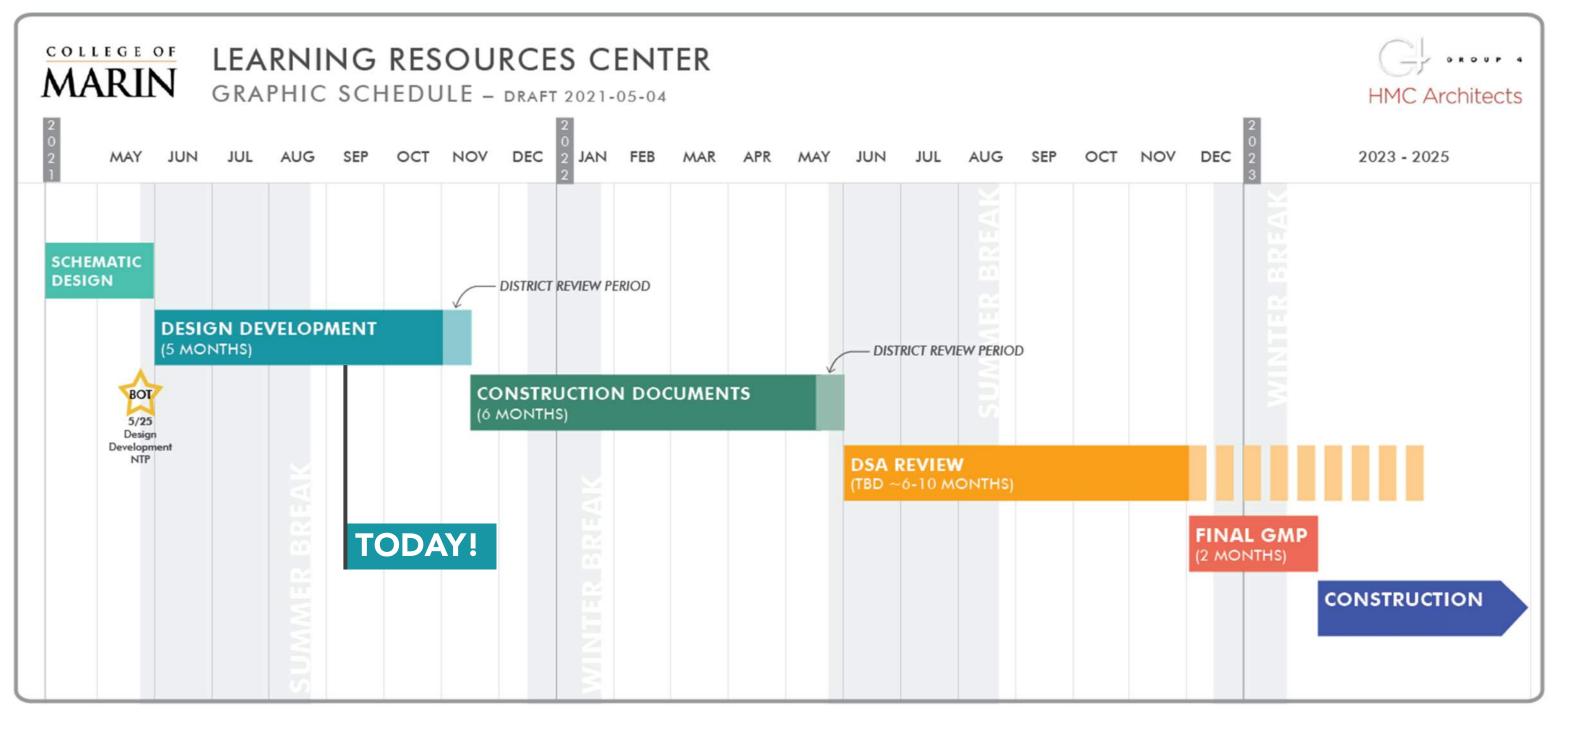

#### INTEGRATED LEARNING RESOURCES CENTER DESIGN DEVELOPMENT

College of Marin | 75% DD Engagement | September 2021

GROUP 4 ARCHITECTURE HMC Architects



#### AGENDA

- 1. Project Schedule
- 2. Site Plan
- 3. Floor Plans
- 4. Exterior Design
- 5. Interior Design



#### **PROJECT SCHEDULE**





**COM Integrated Learning Resources Center** 



# UNIFY FIT INSPIRE



# **COM Integrated Learning Resources Center**





#### CULLEUS AVENUE STAIRS

ACADEMI

BLUSHED STAINLESS STEEL RAILINGS WITH LED DOWN LIGHTING SAW CUT EXISTING CONCRETE STAIRS TO SHOWN SHAPE EXISTING TREE TO REMAIN, PROTECT IN PLACE, TYP. CONCRETE SEAT WALL. 18" WIDE, 15" TALL NEW TREES

COLLEGE AVENUE

NATURAL GRAY CONCRETE PAVING WITH SAW CUT JOINTS AND LIGHT ETCH FINISH

#### LEGEND

C

OR

0

LIMIT OF WORK

TO REMAIN

EXISTING COAST REDWOOD TREES TO REMAIN

NEW TREES

CAMPUS POLE LIGHTS

COLUMN LIGHT WITH 4 TO 5 FIXTURES

NEW CONCRETE CURB & GUTTER NATURAL GRAY CONCRETE PAVING WITH SAW CUT JOINTS AND LIGHT ETCH FINISH NEW TREES EXISTING TREES TO REMAIN, PROTECT IN PLACE, TYP. EXISTING COAST REDWOOD TREES TO R