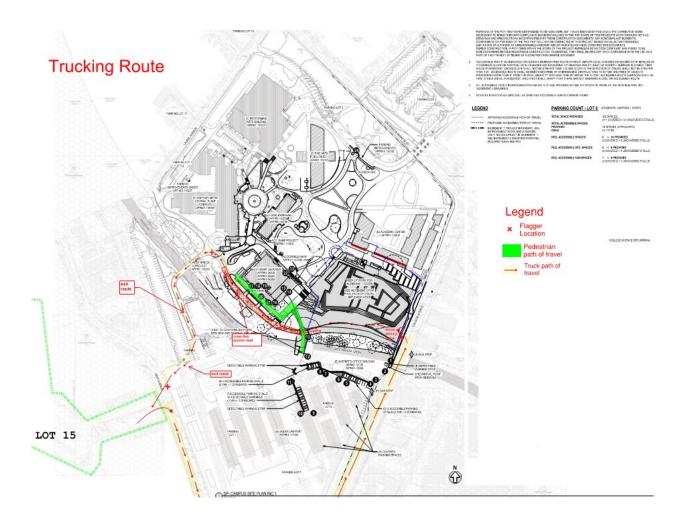

- 1. Large equipment
- 2. Idling trucks
- 3. Back up alerts

Due to weather, the mass excavation and removal of dirt off of the site will begin next week. This work requires approximately 96 loads of dirt to be removed via truck each day. 3 Trucks will move loads beginning at 7am until 4pm in the afternoon. The team will monitor traffic conditions and make modifications so as to minimize traffic impacts. A specific route has been identified for the trucks to utilize while do this specific work. That route is outlined in the attached document "COM LRC – Large Truck Route FINAL" and all safety precautions will be in place.