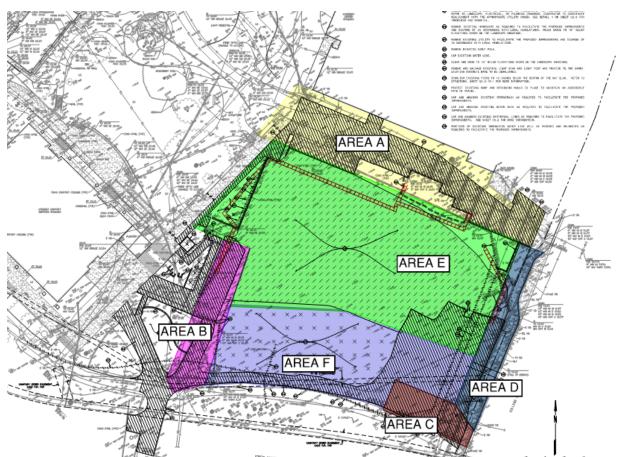

- 1. Grading in Area F (see attached map for precise location)
- 2. Mass excavation and removal of dirt (more detail below)
- 3. The potential delivery of structural steel I-beams for shoring.

Noise you will expect to hear onsite: